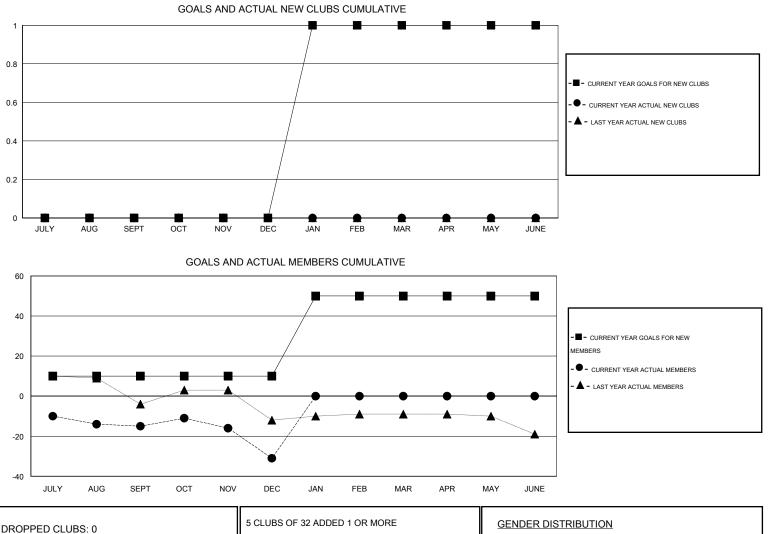

## LOCATION ILLINOIS

| GMT: THOMAS MATNEY         |                  |           | LOCATIO          | N ILLINOIS       |                             |                    |                                     |                    | GMT CA 1         |  |
|----------------------------|------------------|-----------|------------------|------------------|-----------------------------|--------------------|-------------------------------------|--------------------|------------------|--|
| Clubs                      |                  |           |                  |                  | Members                     |                    |                                     |                    |                  |  |
| RESULTS FOR 2016-2017      |                  |           |                  |                  | RESULTS FOR 2016-2017       |                    |                                     |                    |                  |  |
| QUARTER                    | NEW CLUB<br>GOAL | NEW CLUBS | DROPPED<br>CLUBS | NET<br>GAIN/LOSS | QUARTER                     | NEW MEMBER<br>GOAL | CHARTER AND<br>NEW MEMBERS<br>ADDED | DROPPED<br>MEMBERS | NET<br>GAIN/LOSS |  |
| JULY/AUG/SE                |                  | 0         | 0                | 0                | JULY/AUG/SEPT               | 10                 | 11                                  | 26                 | -15              |  |
| OCT/NOV/DEC                | c 0              | 0         | 0                | 0                | OCT/NOV/DEC                 | 0                  | 4                                   | 20                 | -16              |  |
| JAN/FEB/MAR<br>APR/MAY/JUN | 0                | 0<br>0    | 0<br>0           | 0<br>0           | JAN/FEB/MAR<br>APR/MAY/JUNE | 40<br>0            | 0<br>0                              | 0<br>0             | 0<br>0           |  |

| DROPPED CLUBS: 0 |    | 5 CLUBS OF 32 ADDED 1 OR MORE | GENDER DISTRIBUTION   |              |     |
|------------------|----|-------------------------------|-----------------------|--------------|-----|
|                  |    | NEW MEMBERS                   | MALE                  | 745 (80.72%) |     |
|                  |    |                               | FEMALE                | 178 (19.28%) |     |
| DROPPED MEMBERS  |    |                               |                       |              |     |
| DECEASED         | 6  | CLICK HERE FOR HEALTH         |                       |              | 100 |
| CLUB CANCELLED   | 0  | ASSESSMENT DATA               | FAMILY UNIT MEMBERS   |              | 120 |
| OTHER            | 40 |                               | HEAD OF HOUSEHOLD     |              | 60  |
| TOTAL            | 46 |                               | NON-HEAD OF HOUSEHOLD |              |     |
|                  |    |                               |                       | _            |     |